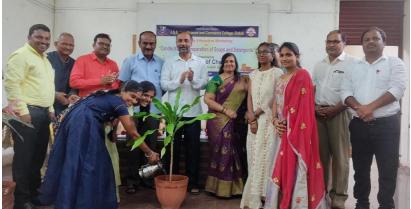

Workshop on Candle Making, Soaps and Detergent Preparation. Shri R. M. Wali, Secretary Gokak Education Society Gokak, Dr. Ashalata S. Terdal, Principal, Dr. R. S. Baligar, Vice-Principal, Shri R. M. Mahindrakar, IQAC Coordinator, Dr. Rajeshwari H. V., Resource Person, Dr. P. P. Kattimani, Dr. Krishnamurthy M. S., Dr. Umesha B. and Students of B. Sc., are inaugurating the two day workshop.