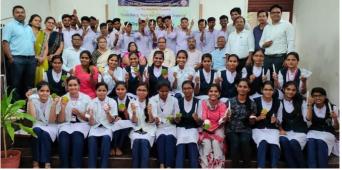

### **Workshop: Valedictory**

Workshop on Candle Making, Soaps and Detergent Preparation. Workshop valedictory programme and presentation of prepared materials (Soaps, Detergents and Candles).

Co-ordinator, IQAC J.S.S. Arts, Science & Commerce, College, Gokak.