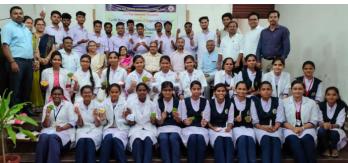

### **Workshop: Technical Session and Hands-on Training**

**Workshop on Candle Making, Soaps and Detergent Preparation.** Dr. Rajeshwari H. V. is giving a talk on 'Chemistry of Soaps, Detergents and Candles' (upper panel) and hands-on training for the preparation of soaps and detergents and, candle making (lower panel). Principal and Faculty members of Chemistry Department are present.