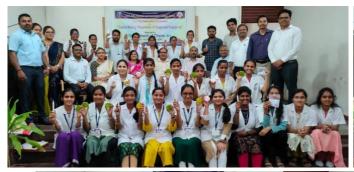

Workshop on Candle Making, Soaps and Detergent Preparation. Shri R. M. Wali, Secretary Gokak Education Society Gokak, Dr. Ashalata S. Terdal, Principal, Dr. R. S. Baligar, Vice-Principal, Shri R. M. Mahindrakar, IQAC Coordinator, Dr. Rajeshwari H. V., Resource Person, Dr. P. P. Kattimani, Dr. Krishnamurthy M. S., Dr. Umesha B. and Students of B. Sc., are inaugurating the two day workshop.