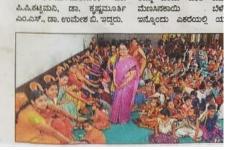

### **Workshop: Valedictory**

Workshop on Candle Making, Soaps and Detergent Preparation. Workshop valedictory programme and presentation of prepared materials (Soaps, Detergents and Candles).

Co-ordinator, IQAC J.S.S. Arts, Science & Commerce, College, Gokak.