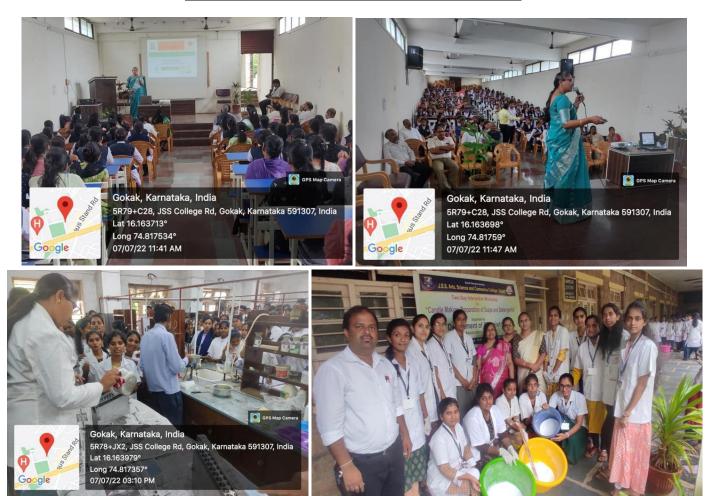

Workshop on Candle Making, Soaps and Detergent Preparation. Shri R. M. Wali, Secretary Gokak Education Society Gokak, Dr. Ashalata S. Terdal, Principal, Dr. R. S. Baligar, Vice-Principal, Shri R. M. Mahindrakar, IQAC Coordinator, Dr. Rajeshwari H. V., Resource Person, Dr. P. P. Kattimani, Dr. Krishnamurthy M. S., Dr. Umesha B. and Students of B. Sc., are inaugurating the two day workshop.

### **Workshop: Technical Session and Hands-on Training**

**Workshop on Candle Making, Soaps and Detergent Preparation.** Dr. Rajeshwari H. V. is giving a talk on 'Chemistry of Soaps, Detergents and Candles' (upper panel) and hands-on training for the preparation of soaps and detergents and, candle making (lower panel). Principal and Faculty members of Chemistry Department are present.

### **Workshop: Valedictory**

Workshop on Candle Making, Soaps and Detergent Preparation. Workshop valedictory programme and presentation of prepared materials (Soaps, Detergents and Candles).

Co-ordinator, IQAC J.S.S. Arts, Science & Commerce, College, Gokak.