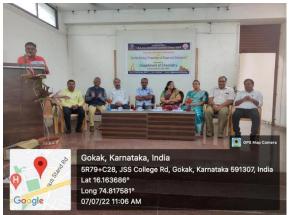

### **Workshop: Technical Session and Hands-on Training**

**Workshop on Candle Making, Soaps and Detergent Preparation.** Dr. Rajeshwari H. V. is giving a talk on 'Chemistry of Soaps, Detergents and Candles' (upper panel) and hands-on training for the preparation of soaps and detergents and, candle making (lower panel). Principal and Faculty members of Chemistry Department are present.