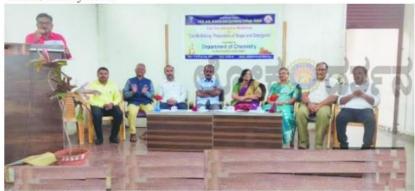

Workshop on Candle Making, Soaps and Detergent Preparation. Shri R. M. Wali, Secretary Gokak Education Society Gokak, Dr. Ashalata S. Terdal, Principal, Dr. R. S. Baligar, Vice-Principal, Shri R. M. Mahindrakar, IQAC Coordinator, Dr. Rajeshwari H. V., Resource Person, Dr. P. P. Kattimani, Dr. Krishnamurthy M. S., Dr. Umesha B. and Students of B. Sc., are inaugurating the two day workshop.